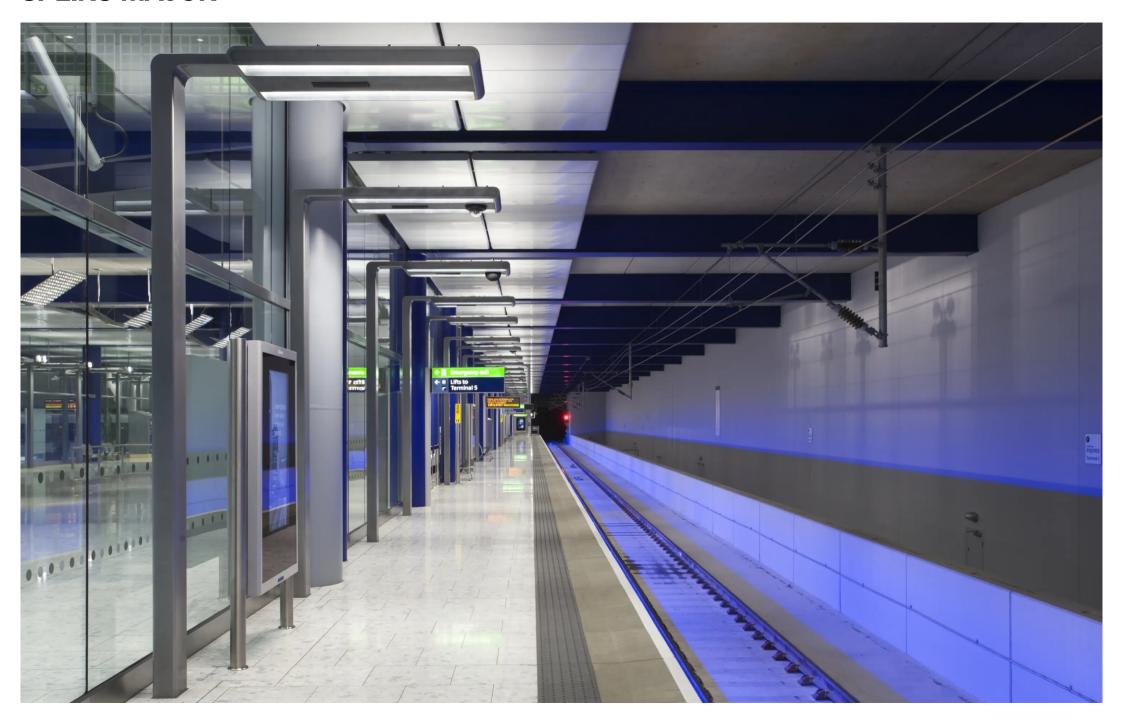

Our primary objectives were to maximise the use of daylight, assist with the routing of passengers, support wayfinding, provide general illumination for flexible spaces, and develop a distinct character for each key area.