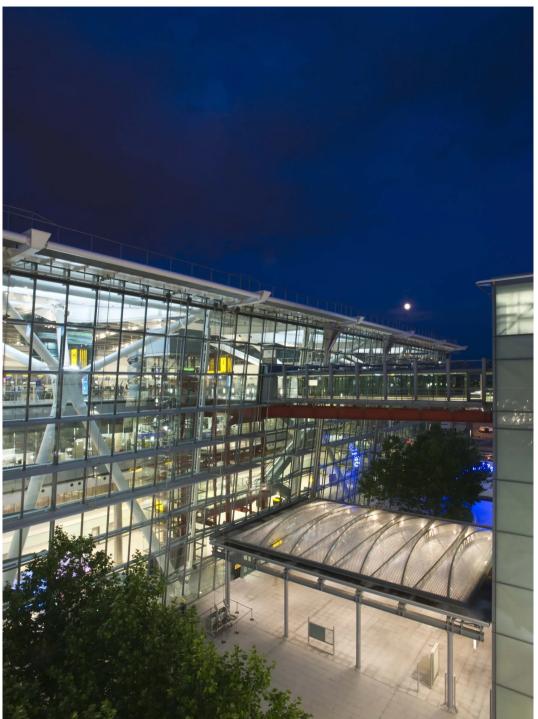

Our primary objectives were to maximise the use of daylight, assist with the routing of passengers, support wayfinding, provide general illumination for flexible spaces, and develop a distinct character for each key area.