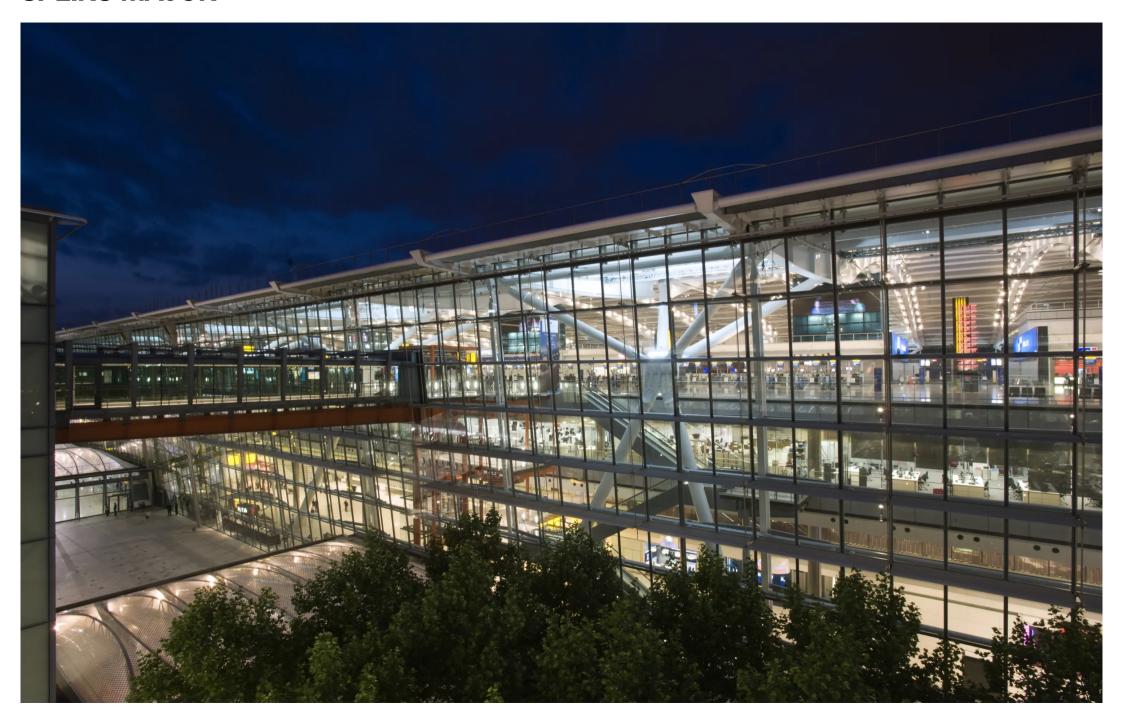

Our primary objectives were to maximise the use of daylight, assist with the routing of passengers, support wayfinding, provide general illumination for flexible spaces, and develop a distinct character for each key area.