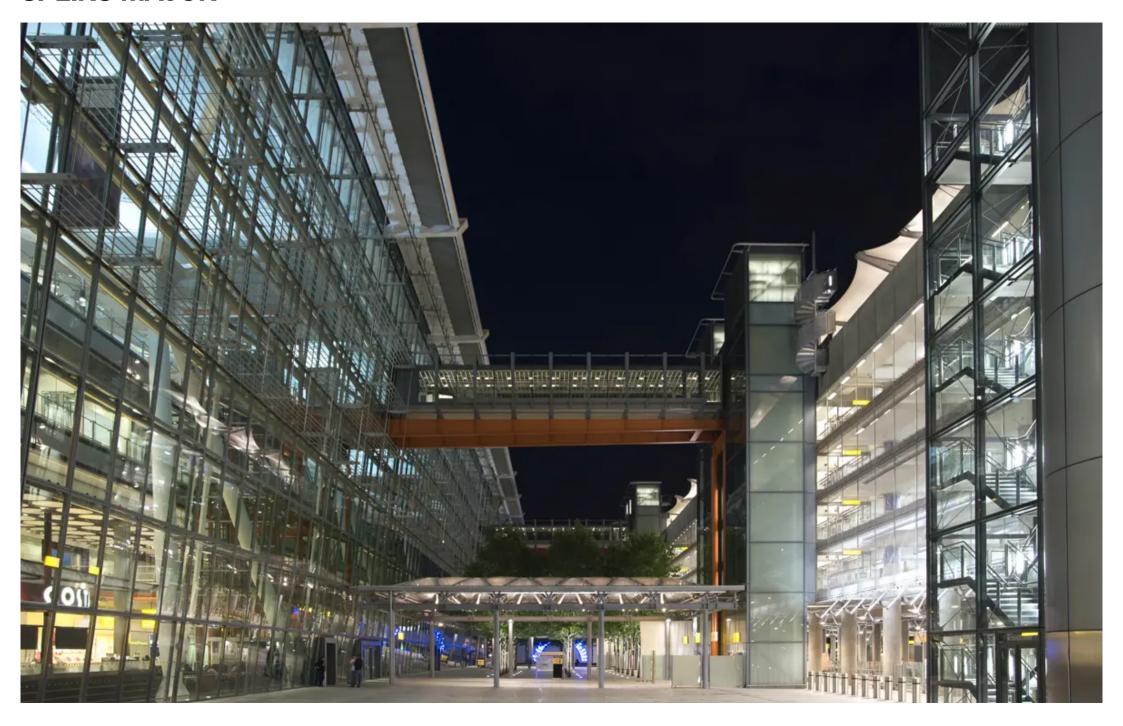

Our primary objectives were to maximise the use of daylight, assist with the routing of passengers, support wayfinding, provide general illumination for flexible spaces, and develop a distinct character for each key area.