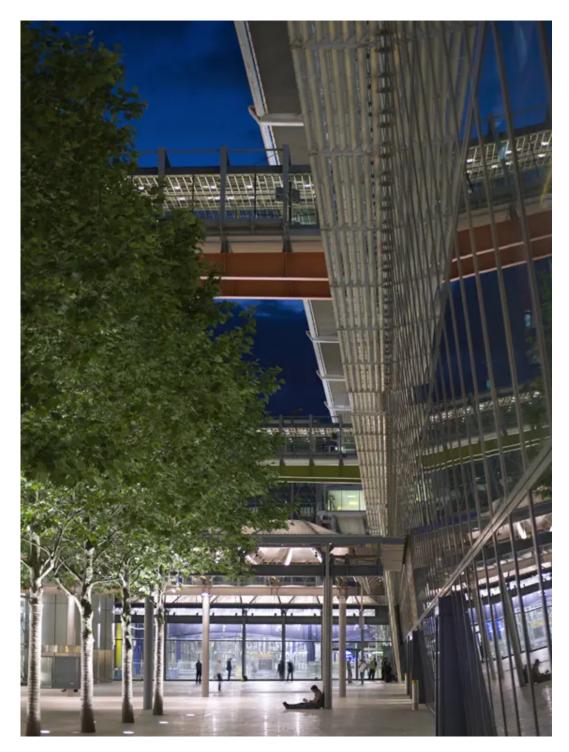

Our primary objectives were to maximise the use of daylight, assist with the routing of passengers, support wayfinding, provide general illumination for flexible spaces, and develop a distinct character for each key area.