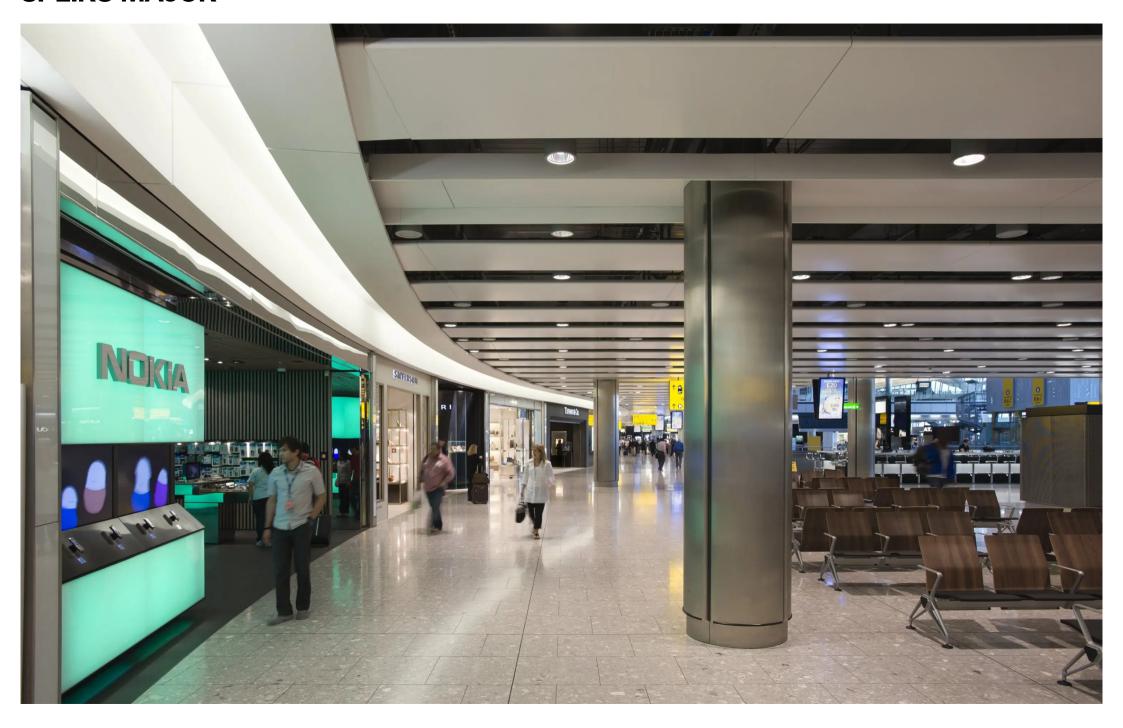

Our primary objectives were to maximise the use of daylight, assist with the routing of passengers, support wayfinding, provide general illumination for flexible spaces, and develop a distinct character for each key area.