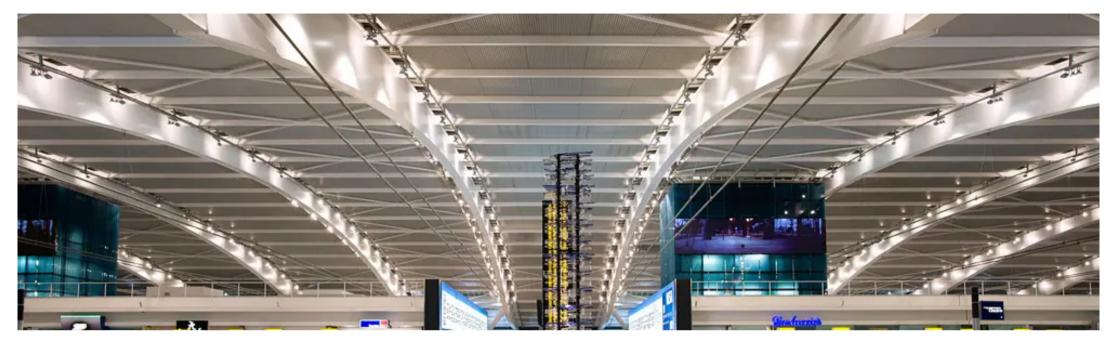

Our primary objectives were to maximise the use of daylight, assist with the routing of passengers, support wayfinding, provide general illumination for flexible spaces, and develop a distinct character for each key area.